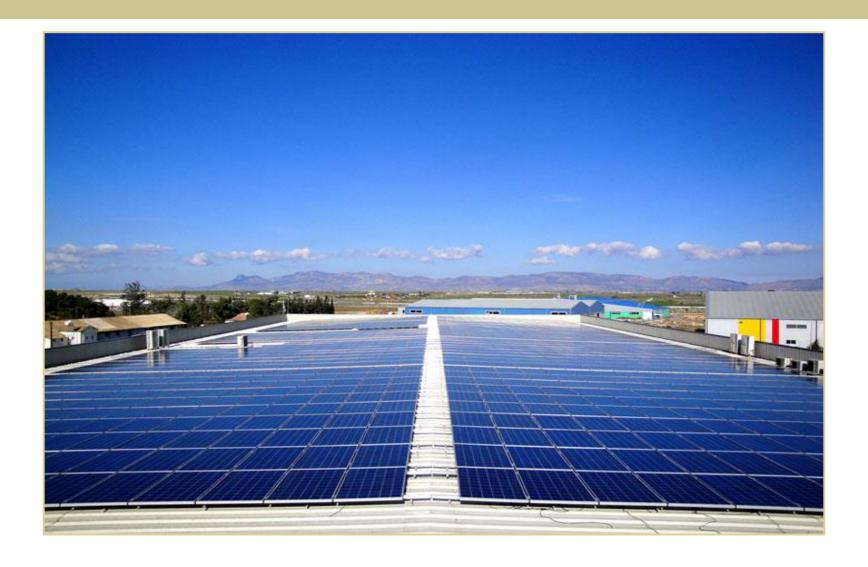

#### Offer for sale

>> In March 2009 Enfoton moves to its state-of-the-art, purpose built, new Factory and Head Office at Kokkinotrimithia Industrial Estate, Cyprus, Europe, with an initial capacity of 60 MW which was soon increased to today's 110MW.

#### >> ENFOTON SOLAR CAPACITY HISTORY (MW):

- Incorporated in February 2002
- 1MW in 2003
- 60MW in 2009/3 Shifts 5 Days
- 110MW in 2010/3 Shifts 5 Days

18.01.2016 2