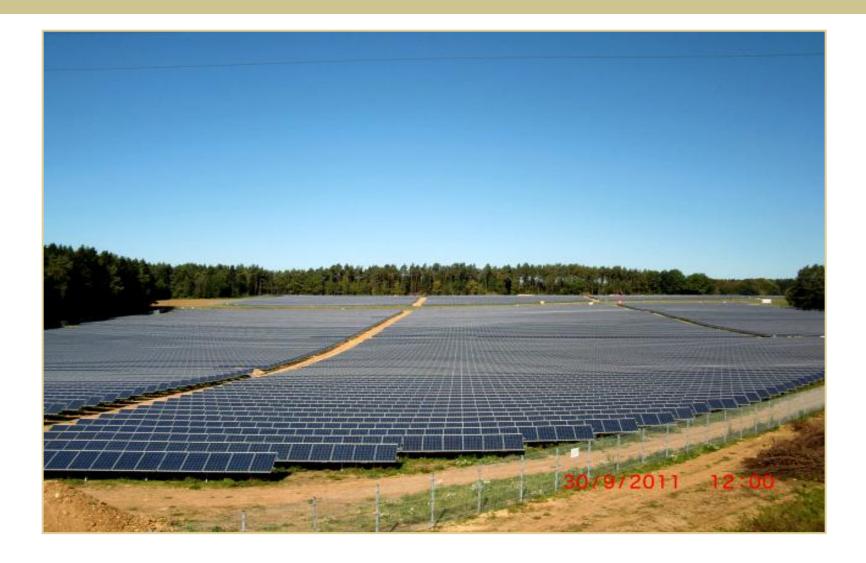

#### Offer for sale

>> In March 2009 Enfoton moves to its state-of-the-art, purpose built, new Factory and Head Office at Kokkinotrimithia Industrial Estate, Cyprus, Europe, with an initial capacity of 60 MW which was soon increased to today's 110MW.

#### >> ENFOTON SOLAR CAPACITY HISTORY (MW):

- Incorporated in February 2002
- 1MW in 2003
- 60MW in 2009/3 Shifts 5 Days
- 110MW in 2010/3 Shifts 5 Days

18.01.2016 2