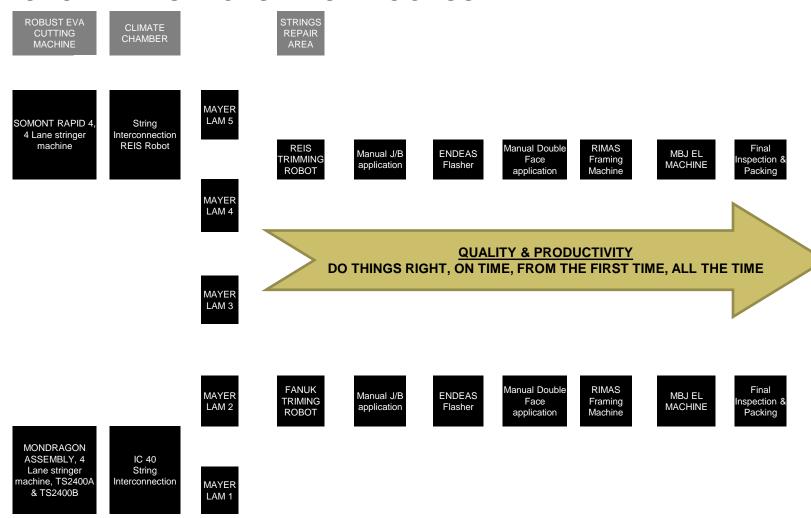

# SALE

### **Enfoton Ltd.**





#### Offer for sale

>> In March 2009 Enfoton moves to its state-of-the-art, purpose built, new Factory and Head Office at Kokkinotrimithia Industrial Estate, Cyprus, Europe, with an initial capacity of 60 MW which was soon increased to today's 110MW.

#### >> ENFOTON SOLAR CAPACITY HISTORY (MW):

- Incorporated in February 2002
- 1MW in 2003
- 60MW in 2009/3 Shifts 5 Days
- 110MW in 2010/3 Shifts 5 Days

18.01.2016 2



# Investment is based on German know-how, German technology and strict Quality Control



















#### **ENFOTON MANUFACTURING PROCESS**



18.01.2016 5



# Enfoton Solar photovoltaic panel manufacturing unit is certified with

>> ISO 9001:2008 - Quality Management System

>> ISO 14001:2004 - Environmental Management System

And with

>> OHSAS 18001:2007 - Occupational Health and Safety System









## **History**

#### **Certified Quality**

- >> 2010 Quality Management System ISO 9001:20008
- >> 2011 Environmental standard ISO14001
- >> 2011 Work health and safety standard OHSAS18001
- >> 2011 Product certification EN61215:2005
- >> 2011 EN61730:2007 by German TÜV Rheinland
- >> 2011 MCS/BABT UK certification
- >> 2011 Italian Factory Inspection certificate





















#### Angermann & Lüders GmbH & Co. KG

ABC-Straße 35 D-20354 Hamburg

Ansprechpartner:

Herr Timm Langenfeld

Herr Joachim Mink

langenfeld@net