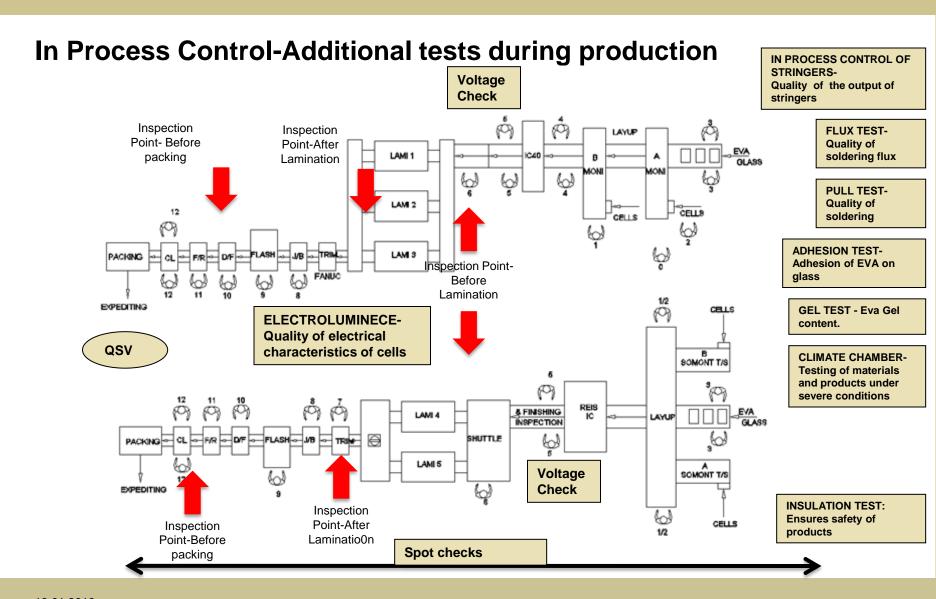

# SALE

### **Enfoton Ltd.**





#### Offer for sale

>> In March 2009 Enfoton moves to its state-of-the-art, purpose built, new Factory and Head Office at Kokkinotrimithia Industrial Estate, Cyprus, Europe, with an initial capacity of 60 MW which was soon increased to today's 110MW.

#### >> ENFOTON SOLAR CAPACITY HISTORY (MW):

- Incorporated in February 2002
- 1MW in 2003
- 60MW in 2009/3 Shifts 5 Days
- 110MW in 2010/3 Shifts 5 Days

18.01.2016 2



# Investment is based on German know-how, German technology and strict Quality Control



















#### **ENFOTON MANUFACTURING PROCESS**



18.01.2016 5



# Enfoton Solar photovoltaic panel manufacturing unit is certified with

>> ISO 9001:2008 - Quality Management System

>> ISO 14001:2004 - Environmental Management System

And with

>> OHSAS 18001:2007 - Occupational Health and Safety System









## **History**

#### **Certified Quality**

- >> 2010 Quality Management System ISO 9001:20008
- >> 2011 Environmental standard ISO14001
- >> 2011 Work health and safety standard OHSAS18001
- >> 2011 Product certification EN61215:2005
- >> 2011 EN61730:2007 by German TÜV Rheinland
- >> 2011 MCS/BABT UK certification
- >> 2011 Italian Factory Inspection certificate





















#### Angermann & Lüders GmbH & Co. KG

ABC-Straße 35 D-20354 Hamburg

Ansprechpartner:

Herr Timm L